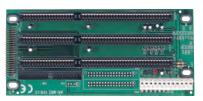

### AR-MB3A-G

3 x ISA Slot Bus Passive Backplane

# AR-MB3A-G

4-Layers PCB with Ground and Power Planes for Reduced Noise and Lower Power Impedance

1 x LED Power Indicator

Dimension: 77.9mm x 171.4mm