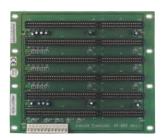

### AR-MB4A-G

4 x ISA Slot Bus Passive Backplane

### AR-MB4A-G

4-Layers PCB with Ground and Power Planes for Reduced Noise and Lower Power Impedance

1 x LED Power Indicator

Dimension: 101.6mm x 170.1mm