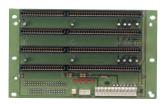

### AR-MB6-G

6 x ISA Slot Bus Passive Backplane

## AR-MB6-G

4-Layers PCB with Ground and Power Planes for Reduced Noise and Lower Power Impedance

1 x LED Power Indicator

Dimension: 142mm x 170.1mm