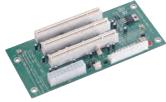

### AR-MB3P-G

3 x PCI Slot Passive Backplane

### AR-MB3P-G

4-Layers PCB with Ground and Power Planes for Reduced Noise and Lower Power Impedance

1 x LED Power Indicator

Dimension: 172mm x 79mm

Onboard 3.3V Power Regulator