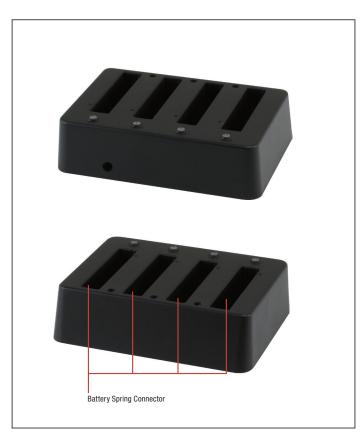

# **RDS-0040**

4-Bay Battery Charger (For RTC-700, RTC-600A)

#### **Features**

4-Bay Battery Charger (For RTC-700, RTC-600A)

## **Specifications**

| System                 |                                                                   |  |  |
|------------------------|-------------------------------------------------------------------|--|--|
| 1/0                    | 8-pin battery spring connector                                    |  |  |
| DC Input               | DC in 12V                                                         |  |  |
| LED Indicator          | Green: Full, Orange:Charging                                      |  |  |
| Mechanical             |                                                                   |  |  |
| Color                  | Black                                                             |  |  |
| Construction           | PC                                                                |  |  |
| Dimensions (W x H x D) | 4.09" x 5.51" x 1.46" (104mm x 140mm x 37mm)                      |  |  |
| Gross Weight           | _                                                                 |  |  |
| Environmental          |                                                                   |  |  |
| Operating Temperature  | 32°F ~ 104° (0°C ~ 40°C)                                          |  |  |
| Storage Temperature    | 14°F ~ 122°F (-10°C ~ 50°C)                                       |  |  |
| ESD                    | Air +/- 8KV, Contact +/- 4KV                                      |  |  |
| EMC/ Safety            | CE/FCC Class B/UL                                                 |  |  |
| Power Supply           |                                                                   |  |  |
| AC/DC Adapter          | AC Power input: 100V-240V, 50Hz-60Hz, 36W<br>DC Power output: 12V |  |  |
| DC/DC Adapter          | _                                                                 |  |  |