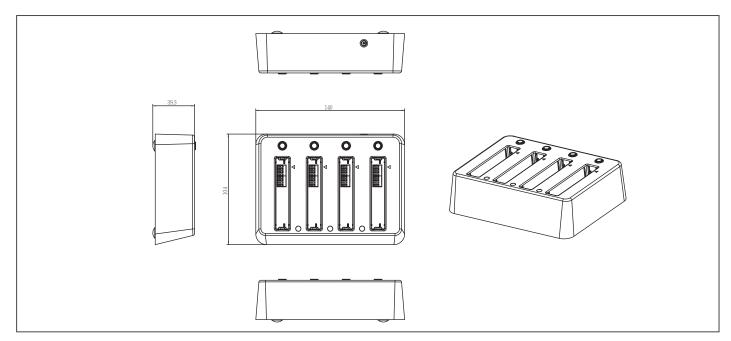

### **Dimension** Unit: mm

## **Specifications**

| System                 |                                                                   |  |  |
|------------------------|-------------------------------------------------------------------|--|--|
| 1/0                    | 8-pin battery spring connector                                    |  |  |
| DC Input               | DC in 12V                                                         |  |  |
| LED Indicator          | Green: Full, Orange:Charging                                      |  |  |
| Mechanical             |                                                                   |  |  |
| Color                  | Black                                                             |  |  |
| Construction           | PC                                                                |  |  |
| Dimensions (W x H x D) | 4.09" x 5.51" x 1.46" (104mm x 140mm x 37mm)                      |  |  |
| Gross Weight           | _                                                                 |  |  |
| Environmental          |                                                                   |  |  |
| Operating Temperature  | 32°F ~ 104° (0°C ~ 40°C)                                          |  |  |
| Storage Temperature    | 14°F ~ 122°F (-10°C ~ 50°C)                                       |  |  |
| ESD                    | Air +/- 8KV, Contact +/- 4KV                                      |  |  |
| EMC/ Safety            | CE/FCC Class B/UL                                                 |  |  |
| Power Supply           |                                                                   |  |  |
| AC/DC Adapter          | AC Power input: 100V-240V, 50Hz-60Hz, 36W<br>DC Power output: 12V |  |  |
| DC/DC Adapter          | _                                                                 |  |  |