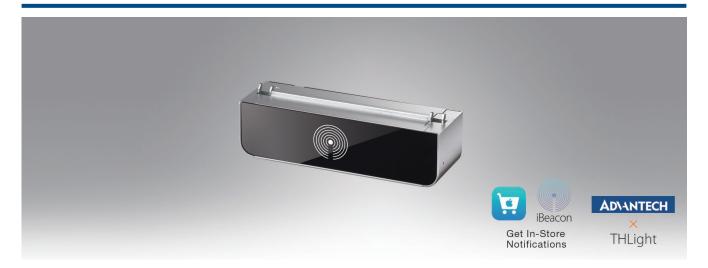

# UTC-P08

#### iBeacon (BLE 4.0) for UTC-500 Series

## **Specifications**

| Interface                             | USB                      |
|---------------------------------------|--------------------------|
| Dimensions                            | 130 x 35 x 40 mm         |
| Operating Temperature                 | 0 ~ 40° C                |
| Bluetooth Type                        | Bluetooth 4.0 Low Energy |
| Bluetooth Sensitivity                 | -93 dBm                  |
| Bluetooth Max Power Output            | 4 dBm                    |
| Bluetooth Antenna                     | PCB antenna              |
| iBeacon Effective Range               | 0 ~ 60 M                 |
| Bluetooth Frequency                   | 2,402 - 2,480 MHz        |
| Bluetooth Security                    | AES                      |
| Power Consumption - RX                | 17.8mA RX Active Mode    |
| Power Consumption - TX                | 31.6mA TX Active Mode    |
| Power Consumption - Sleep             | 0.9 μΑ                   |
| Operating Supply Voltage (CC2540)     | 2V~3.6V                  |
| Operational Life Running iBeacon Mode | Forever                  |
| Power Output (Range)                  | 4 dBm~ -23 dBm           |
| Certification                         | NCC / FCC / CE           |
| CPU                                   | 8051                     |