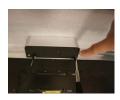

Attach the UTC-peripheral to the UTC 500 series side groove

Fasten the 2 screws to fix the peripheral in place