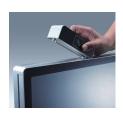

#### **UTC-500 Peripherals Series Installation Guide**

The UTC-500's uniquely designed Side groove creates an attachment area that runs all around the frame; customer can easily attach Peripherals to it where they need

Attach the UTC-peripheral to the UTC 500 series side groove

Fasten the 2 screws to fix the peripheral in place