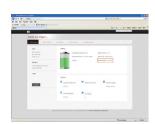

|
| 1700020538-01 | Australia                |
| 1700022626-01 | Brazil                   |

#### **Display**

| Part Number     | Touch | DICOM preset | True Flat | Power |
|-----------------|-------|--------------|-----------|-------|
| PDC-W215-DC-BTE | Yes   | Yes          | Yes       | DC    |
| PDC-W215-DC-BE  | No    | Yes          | Yes       | DC    |
| AMT-1021N-D25W1 | No    | No           | No        | DC    |

### Accessories

| Part Number      | Description                         |  |
|------------------|-------------------------------------|--|
| AMIS-30-MD-00-AE | Install medication box din-rail kit |  |

# **Control Panel**



### **Din Rail**

For accessory and device integration



# **Battery**

iPS-M210S LiFePO₄ Battery





## **AMiS Link**