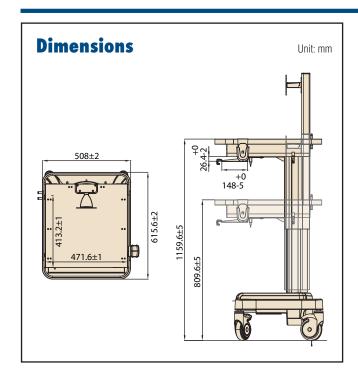

# **Specifications**

| Category                     | Attribute                                         | AMiS-30i                                                                                                                                                                                                                                                                       |
|------------------------------|---------------------------------------------------|--------------------------------------------------------------------------------------------------------------------------------------------------------------------------------------------------------------------------------------------------------------------------------|
|                              | CPU                                               | Intel® Celeron® 1.6 GHz                                                                                                                                                                                                                                                        |
|                              | Chipset                                           | 4th Generation Intel® Core™ ULT processors + Lynx Point-LP                                                                                                                                                                                                                     |
|                              | Memory                                            | 4GB DDR3L SO-DIMM max.16G x 2                                                                                                                                                                                                                                                  |
|                              | Storage                                           | 2.5" SATA HDD 500 GB                                                                                                                                                                                                                                                           |
| Embedded Computing<br>System | Box PC I/O Ports                                  | DP/HDMI x 1 DP++ x 1 Ethernet x 2 COM x 1 USB 3.0 x 4 2 single audio jack for Line-Out (green), Mic-in (Red) DC Jack x 1                                                                                                                                                       |
|                              | WLAN                                              | 802.11 a/b/g/n                                                                                                                                                                                                                                                                 |
|                              | Operating System (Optional)                       | Support Microsoft Windows 7; Windows 8                                                                                                                                                                                                                                         |
|                              | Footprint                                         | 19.7" x 18.5" (500 x 470 mm)                                                                                                                                                                                                                                                   |
|                              | Casters                                           | 125 x 125 mm (Medical casters, two locking, two non-locking)                                                                                                                                                                                                                   |
|                              | Height Adjustment Range                           | 32.0" ~ 45.8" (813 ~ 1163 mm); stroke 350 mm                                                                                                                                                                                                                                   |
| Base Cart                    | Display Holder                                    | Standard VESA Mount (VESA 75/75; VESA 100/100); Weight capacity: max. 12kg                                                                                                                                                                                                     |
|                              | I/O Ports                                         | USB 2.0 ports x 3                                                                                                                                                                                                                                                              |
|                              | Dashboard                                         | Battery power button Computer power button LED for battery capacity indication                                                                                                                                                                                                 |
|                              | Work surface                                      | 18.5" x 16.2" (471 x 413 mm)<br>Extra loading capacity: Up to 66 lb/20 kg                                                                                                                                                                                                      |
|                              | Keyboard Area                                     | Keyboard size: 431 x 143 x 24 mm                                                                                                                                                                                                                                               |
|                              | Accessory Integration Interface                   | Work Surface: Din Rail (Right and Left )                                                                                                                                                                                                                                       |
| Power Module                 | Battery Type                                      | Lithium-Iron Phosphate (LFP)                                                                                                                                                                                                                                                   |
|                              | Battery Capacity                                  | 210Wh                                                                                                                                                                                                                                                                          |
|                              | Power Input Voltage                               | 100 ~ 240 V <sub>AC</sub> , 50-60 Hz, Max 4.5A                                                                                                                                                                                                                                 |
|                              | DC Output Voltage                                 | System 1: $19  V_{DC}$ , Max. $\overrightarrow{6}$ A System 2: $12  V_{DC}$ , Max. $5$ A                                                                                                                                                                                       |
|                              | Battery Lifespan                                  | DOD 80%, 1000 cycles                                                                                                                                                                                                                                                           |
|                              | Battery Charge Time                               | < 1.5hr. DOD 100%                                                                                                                                                                                                                                                              |
|                              | Battery Runtime (Depends on system configuration) | 4~5 Hours                                                                                                                                                                                                                                                                      |
| Power Manager Software       | AMiS_Link                                         | Battery capacity indicator Alerts (battery capacity, temperature, warning) Battery Life cycle statistics Report & log file Client Installation Server Installation (Optional) Multi-language support, including Chinese Traditional, Chinese Simple, English, German and Dutch |