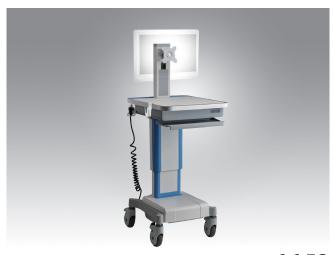

### **Advantech Medical Cart**

### **Features**

- Highly integrated computer and power cart solution for medical applications
- Intel® Celeron® processor for high performance
- 5-hour battery runtime with 210 W power supply
- 20-kg load capacity with motorized height adjustment
- IT-grade certification