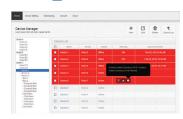

K                       |
| 1700020538-01 | Australia                |
| 1700022626-01 | Brazil                   |

#### **Display**

| Part Number     | Touch | DICOM preset | True Flat | Power |
|-----------------|-------|--------------|-----------|-------|
| PDC-W215-DC-BTE | Yes   | Yes          | Yes       | DC    |
| PDC-W215-DC-BE  | No    | Yes          | Yes       | DC    |
| AMT-1021N-D25W1 | No    | No           | No        | DC    |

### Accessories

| Part Number      | Description                         |  |
|------------------|-------------------------------------|--|
| AMIS-30-MD-00-AE | Install medication box din-rail kit |  |

# **Control Panel**



### **Din Rail**

For accessory and device integration



# **Battery**

iPS-M210S LiFePO₄ Battery





## **AMiS Link**