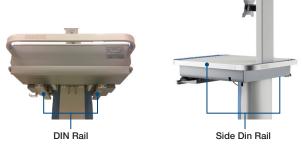

|
| 1700019824    | EU                       |
| 1700019825    | UK                       |
| 1700020538-01 | Australia                |
| 1700022626-01 | Brazil                   |

#### **Display**

| Part Number     | Touch | DICOM preset | True Flat | Power |
|-----------------|-------|--------------|-----------|-------|
| PDC-W215-DC-BTE | Yes   | Yes          | Yes       | DC    |
| PDC-W215-DC-BE  | No    | Yes          | Yes       | DC    |
| AMT-1021N-D25W1 | No    | No           | No        | DC    |

### Accessories

| Part Number      | Description                         |  |
|------------------|-------------------------------------|--|
| AMIS-30-MD-00-AE | Install medication box din-rail kit |  |

# **Control Panel**



### **Din Rail**

For accessory and device integration



# **Battery**

iPS-M210S LiFePO₄ Battery





## **AMiS Link**