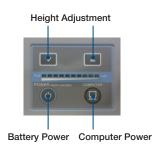

# **Control Panel**

# **Specifications**

| Category                     | Attribute                                         | AMiS-30i                                                                                                                                                                                                                                                                       |
|------------------------------|---------------------------------------------------|--------------------------------------------------------------------------------------------------------------------------------------------------------------------------------------------------------------------------------------------------------------------------------|
|                              | CPU                                               | Intel® Celeron® 1.6 GHz                                                                                                                                                                                                                                                        |
|                              | Chipset                                           | 4th Generation Intel® Core™ ULT processors + Lynx Point-LP                                                                                                                                                                                                                     |
|                              | Memory                                            | 4GB DDR3L SO-DIMM max.16G x 2                                                                                                                                                                                                                                                  |
|                              | Storage                                           | 2.5" SATA HDD 500 GB                                                                                                                                                                                                                                                           |
| Embedded Computing<br>System | Box PC I/O Ports                                  | DP/HDMI x 1 DP++ x 1 Ethernet x 2 COM x 1 USB 3.0 x 4 2 single audio jack for Line-Out (green), Mic-in (Red) DC Jack x 1                                                                                                                                                       |
|                              | WLAN                                              | 802.11 a/b/g/n                                                                                                                                                                                                                                                                 |
|                              | Operating System (Optional)                       | Support Microsoft Windows 7; Windows 8                                                                                                                                                                                                                                         |
|                              | Footprint                                         | 19.7" x 18.5" (500 x 470 mm)                                                                                                                                                                                                                                                   |
|                              | Casters                                           | 125 x 125 mm (Medical casters, two locking, two non-locking)                                                                                                                                                                                                                   |
|                              | Height Adjustment Range                           | 32.0" ~ 45.8" (813 ~ 1163 mm); stroke 350 mm                                                                                                                                                                                                                                   |
| Base Cart                    | Display Holder                                    | Standard VESA Mount (VESA 75/75; VESA 100/100); Weight capacity: max. 12kg                                                                                                                                                                                                     |
|                              | I/O Ports                                         | USB 2.0 ports x 3                                                                                                                                                                                                                                                              |
|                              | Dashboard                                         | Battery power button Computer power button LED for battery capacity indication                                                                                                                                                                                                 |
|                              | Work surface                                      | 18.5" x 16.2" (471 x 413 mm)<br>Extra loading capacity: Up to 66 lb/20 kg                                                                                                                                                                                                      |
|                              | Keyboard Area                                     | Keyboard size: 431 x 143 x 24 mm                                                                                                                                                                                                                                               |
|                              | Accessory Integration Interface                   | Work Surface: Din Rail (Right and Left )                                                                                                                                                                                                                                       |
| Power Module                 | Battery Type                                      | Lithium-Iron Phosphate (LFP)                                                                                                                                                                                                                                                   |
|                              | Battery Capacity                                  | 210Wh                                                                                                                                                                                                                                                                          |
|                              | Power Input Voltage                               | 100 ~ 240 V <sub>AC</sub> , 50-60 Hz, Max 4.5A                                                                                                                                                                                                                                 |
|                              | DC Output Voltage                                 | System 1: $19  V_{DC}$ , Max. $\overrightarrow{6}$ A System 2: $12  V_{DC}$ , Max. $5$ A                                                                                                                                                                                       |
|                              | Battery Lifespan                                  | DOD 80%, 1000 cycles                                                                                                                                                                                                                                                           |
|                              | Battery Charge Time                               | < 1.5hr. DOD 100%                                                                                                                                                                                                                                                              |
|                              | Battery Runtime (Depends on system configuration) | 4~5 Hours                                                                                                                                                                                                                                                                      |
| Power Manager Software       | AMiS_Link                                         | Battery capacity indicator Alerts (battery capacity, temperature, warning) Battery Life cycle statistics Report & log file Client Installation Server Installation (Optional) Multi-language support, including Chinese Traditional, Chinese Simple, English, German and Dutch |