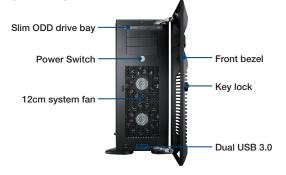

#### **Front View**

#### **Features**

- Supports EATX/ATX/MicroATX motherboard with dual processors
- Three internal 3.5" HDD bays and one slim ODD drive bay
- Dual front USB 3.0 ports