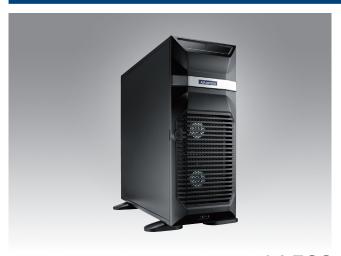

# **HPC-7000**

#### Server Tower Chassis for EATX/ATX/ MicroATX Motherboard

#### **Features**

- Supports EATX/ATX/MicroATX motherboard with dual processors
- Three internal 3.5" HDD bays and one slim ODD drive bay
- Dual front USB 3.0 ports