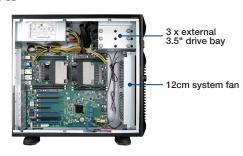

#### **Inside View**

#### **Features**

- Supports EATX/ATX/MicroATX motherboard with dual processors
- Three internal 3.5" HDD bays and one slim ODD drive bay
- Dual front USB 3.0 ports