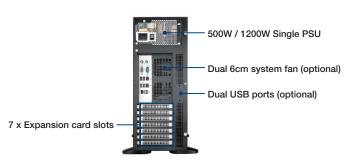

#### **Rear View**

# **Ordering Information**

| Part Number    | Description                         |
|----------------|-------------------------------------|
| HPC-7000-50ZXE | HPC-7000 Tower chassis w/ 500W SPS  |
| HPC-7000-127X  | HPC-7000 Tower chassis w/ 1200W SPS |