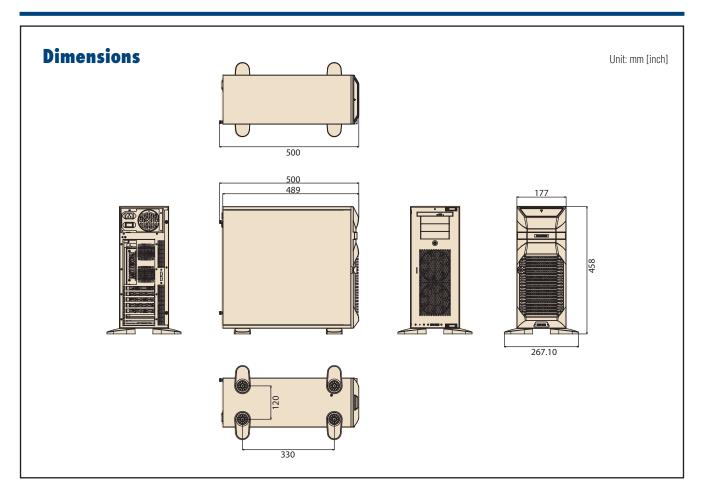

## **Specifications**

|                          |                        | External                                       | Internal                    |
|--------------------------|------------------------|------------------------------------------------|-----------------------------|
| Drive Bay                | Slim Optical Drive     | 1                                              | -                           |
|                          | 3.5"                   | 3                                              | -                           |
| Cooling                  | Fan                    | 2 (12cm/150CFM)                                |                             |
| Country                  | Air Filter             | -                                              |                             |
| Front I/O Interface      | USB3.0                 | 2                                              |                             |
| Miscellaneous            | LED Indicators         | Power                                          |                             |
| MISCELIALIEUUS           | Rear Panel             | Two USB reserved ports                         |                             |
|                          |                        | Operating                                      | Non-Operating               |
|                          | Temperature            | 0 ~ 40 °C (32 ~ 104 °F)                        | -40 ~ 60 °C (-40 ~ 140 °F)  |
| Environment              | Humidity               | 95% @ 40 °C, non-condensing                    | 95% @ 60 °C, non-condensing |
|                          | Vibration (5 ~ 500 Hz) | 1 Grms                                         | 2 G                         |
|                          | Shock                  | 10 G (with 11 ms duration, half sine wave)     |                             |
| Physical Characteristics | Dimensions (W x H x D) | 267.1 x 458 x 500mm (10.52" x 18.03" x 19.69") |                             |

#### **Front View**

#### **Rear View**

#### **Inside View**