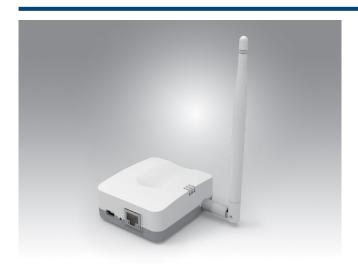

# USM-D62

#### Introduction

The USM-D62 is the gateway device between the LEO-D manager server and USM-D64 hub devices that togerther from the LEO-D ePaper System. Communication with the Web Portal is via a hard wired 10/100 BaseT Ethernet Cat5E cable interface and communications with the system hardware devices utilize a unique wireless protocol (Proprirtary Sub-1GHz ISM band), turned to optimize power consumption and network effciency.