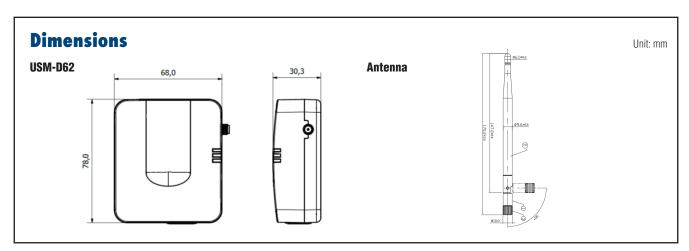

## **Specifications**

| Interface             | Ethernet and wireless                                       |  |  |
|-----------------------|-------------------------------------------------------------|--|--|
| Protocol              | Proprirtary Sub-1GHz ISM band                               |  |  |
| Frenquency            | 868 MHz or 915 MHz                                          |  |  |
| LED indicator         | Green (power), Blue (network), Red (Error)                  |  |  |
| Transmission Range    | 100 meters (328 ft) line of sight                           |  |  |
| Connected Quantity    | 15 hubs                                                     |  |  |
| Power Supply          | DC 5V1A mini USB                                            |  |  |
| Dimensions            | 78 x 68 x 30.3 mm (3.07 x 2.68 x 1.19 in) excluding antenna |  |  |
| Weight                | 84 g (0.185 lb)                                             |  |  |
| Operating Temperature | 0 ~ 40 °C (32 ~ 104 °F)                                     |  |  |
| Certifications        | CE, FCC, NCC, TELEC, BSMI                                   |  |  |