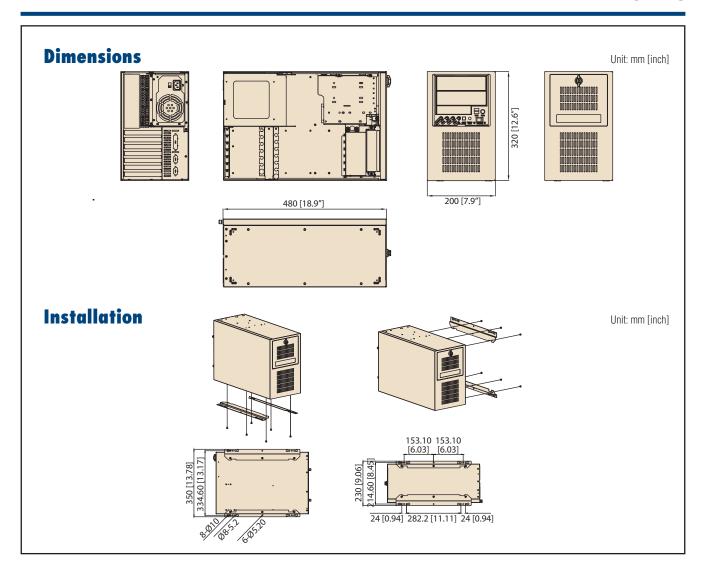

## **Quiet Specifications**

C € FCC

|                             |                                                                                                                             | External                                                                       | Internal                                        |  |
|-----------------------------|-----------------------------------------------------------------------------------------------------------------------------|--------------------------------------------------------------------------------|-------------------------------------------------|--|
| Drive Bay                   | 5.25"                                                                                                                       | 2                                                                              | -                                               |  |
|                             | 3.5"                                                                                                                        | 1                                                                              | 1                                               |  |
|                             | Fan                                                                                                                         | 1 (12 cm / 85 CFM)                                                             |                                                 |  |
| Cooling                     | Air Filters                                                                                                                 | 2 (one 7 x 12 cm and one 12 x 12 cm)                                           |                                                 |  |
| Cooling                     | Smart Fan                                                                                                                   | System fan speed referring to chassis thermal sens<br>Advantech MBs/CPU cards) | or, or CPU temperature (Available with selected |  |
| Front I/O Interface         | USB 2.0                                                                                                                     | 2                                                                              |                                                 |  |
| FIOHE I/O IIILEHACE         | PS/2                                                                                                                        | PS/2 keyboard and mouse, or PS/2 keyboard depends on the enclosed motherboard  |                                                 |  |
|                             | LED Indicators                                                                                                              | Power, HDD, temperature and fan                                                |                                                 |  |
| Miscellaneous               | Control                                                                                                                     | Power switch, system reset and alarm reset buttons                             |                                                 |  |
|                             | Rear Panel                                                                                                                  | Reserved Two 9-pin D-Sub openings, one LPT ope                                 | ning                                            |  |
| Intelligent System Module   | CPU/System fan speed, CPU/System temperature, motherboard voltage (Only selected Advantech MBs/CPU cards with WISE-PaaS/RMI |                                                                                |                                                 |  |
| Remote Monitoring           | installed can fully enable these fu                                                                                         | se functions, check with Advantech local rep. for detailed information.)       |                                                 |  |
|                             |                                                                                                                             | Operating                                                                      | Non-Operating                                   |  |
|                             | Temperature                                                                                                                 | 0 ~ 40 °C (32 ~ 104 °F)                                                        | -20 ~ 60 °C (-4 ~ 140 °F)                       |  |
| Environmental               | Humidity                                                                                                                    | 10 ~ 85% @ 40 °C, non-condensing                                               | 10 ~ 95% @ 40 °C, non-condensing                |  |
|                             | Vibration (5 ~ 500 Hz)                                                                                                      | 1 Grms                                                                         | 2 G                                             |  |
|                             | Shock                                                                                                                       | 10 G (with 11 ms duration, half sine wave)                                     |                                                 |  |
| Physical Characteristics    | Dimensions (W x H x D)                                                                                                      | 200 x 320 x 480 mm (7.9" x 12.6" x 18.9")                                      |                                                 |  |
| i ilysicai Oliaiactelistics | Weight                                                                                                                      | 14 kg (30.8 lb)                                                                |                                                 |  |