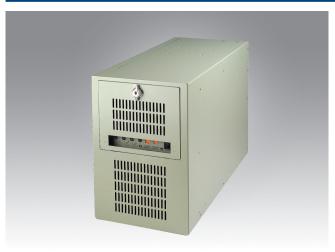

# **IPC-7220**

### **Desktop/wallmount Chassis for ATX/mATX Motherboard**

#### **Features**

- Two 5.25" and two 3.5" shock-resistant drive bays
- Lockable front door to prevent unauthorized access
- LED indicators and alarm notification for system fault detection
- Easy-to-maintain system fan and air filter
- Low noise system fan
- Built-in Intelligent System Module enables whole system fan control and remote manageability