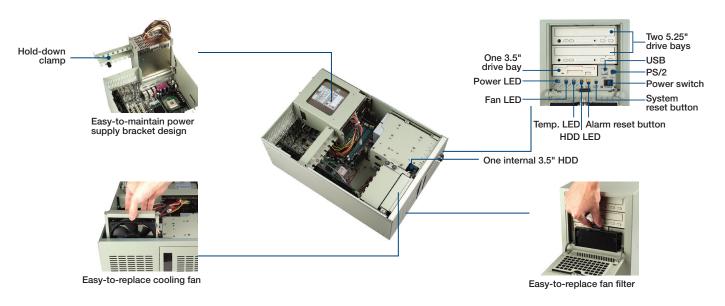

#### **Features**

- Two 5.25" and two 3.5" shock-resistant drive bays
- Lockable front door to prevent unauthorized access
- LED indicators and alarm notification for system fault detection
- Easy-to-maintain system fan and air filter
- Low noise system fan
- Built-in Intelligent System Module enables whole system fan control and remote manageability

## **Quiet Specifications**

C € FCC

|                             |                                                                                                                             | External                                                                       | Internal                                        |  |
|-----------------------------|-----------------------------------------------------------------------------------------------------------------------------|--------------------------------------------------------------------------------|-------------------------------------------------|--|
| Drive Bay                   | 5.25"                                                                                                                       | 2                                                                              | -                                               |  |
|                             | 3.5"                                                                                                                        | 1                                                                              | 1                                               |  |
|                             | Fan                                                                                                                         | 1 (12 cm / 85 CFM)                                                             |                                                 |  |
| Cooling                     | Air Filters                                                                                                                 | 2 (one 7 x 12 cm and one 12 x 12 cm)                                           |                                                 |  |
| Cooling                     | Smart Fan                                                                                                                   | System fan speed referring to chassis thermal sens<br>Advantech MBs/CPU cards) | or, or CPU temperature (Available with selected |  |
| Front I/O Interface         | USB 2.0                                                                                                                     | 2                                                                              |                                                 |  |
| FIOHE I/O IIILEHACE         | PS/2                                                                                                                        | PS/2 keyboard and mouse, or PS/2 keyboard depends on the enclosed motherboard  |                                                 |  |
|                             | LED Indicators                                                                                                              | Power, HDD, temperature and fan                                                |                                                 |  |
| Miscellaneous               | Control                                                                                                                     | Power switch, system reset and alarm reset buttons                             |                                                 |  |
|                             | Rear Panel                                                                                                                  | Reserved Two 9-pin D-Sub openings, one LPT ope                                 | ning                                            |  |
| Intelligent System Module   | CPU/System fan speed, CPU/System temperature, motherboard voltage (Only selected Advantech MBs/CPU cards with WISE-PaaS/RMI |                                                                                |                                                 |  |
| Remote Monitoring           | installed can fully enable these fu                                                                                         | se functions, check with Advantech local rep. for detailed information.)       |                                                 |  |
|                             |                                                                                                                             | Operating                                                                      | Non-Operating                                   |  |
|                             | Temperature                                                                                                                 | 0 ~ 40 °C (32 ~ 104 °F)                                                        | -20 ~ 60 °C (-4 ~ 140 °F)                       |  |
| Environmental               | Humidity                                                                                                                    | 10 ~ 85% @ 40 °C, non-condensing                                               | 10 ~ 95% @ 40 °C, non-condensing                |  |
|                             | Vibration (5 ~ 500 Hz)                                                                                                      | 1 Grms                                                                         | 2 G                                             |  |
|                             | Shock                                                                                                                       | 10 G (with 11 ms duration, half sine wave)                                     |                                                 |  |
| Physical Characteristics    | Dimensions (W x H x D)                                                                                                      | 200 x 320 x 480 mm (7.9" x 12.6" x 18.9")                                      |                                                 |  |
| i ilysicai Oliaiactelistics | Weight                                                                                                                      | 14 kg (30.8 lb)                                                                |                                                 |  |