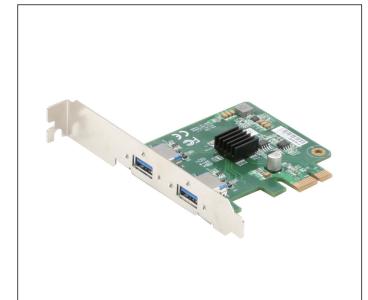

**ALEON®** an ASUS assoc. co.

2-Port USB 3.0 PCI-E [x1] Frame Grabber Card

## **Features**

- PCI-Express® [x1] Gen. 2 Compliant
- 1 Independent USB 3.0 Host Controller
- Support Locakable USB Connector

## **Specifications**

| System                |                                                                                                                                            |
|-----------------------|--------------------------------------------------------------------------------------------------------------------------------------------|
| Bus Interface         | PCI-Express® [x1], Gen 2                                                                                                                   |
| USB                   | 1 independent USB3.0 host controller<br>900mA @ 5V for each port<br>Compliant with USB 3.0 Specification Revision 1.0                      |
| USB Connector         | 2 USB 3.0 Type-A connectors with lockable screw threads                                                                                    |
| OS Support            | Windows® 10, Windows® 8.1 (32/64-bit), Windows® 7(32/64-bit)<br>Linux                                                                      |
| Power Supply          |                                                                                                                                            |
| Power Requirement     | From PCle bus                                                                                                                              |
| Mechanical            |                                                                                                                                            |
| Dimensions (W x D)    | 78mm(W) x 71.1mm(D)                                                                                                                        |
| Environmental         |                                                                                                                                            |
| Operating Temperature | $0^{\circ}F \sim 122^{\circ}F(0^{\circ}C \sim 50^{\circ}C)$ (according to IEC68-2-14 with 0.5 m/s with air-flow ; with industrial devices) |
| Storage Temperature   | -49°F ~ 185°F(-45°C ~ 80°C)                                                                                                                |
| Storage Humidity      | 5 ~ 95% @ 40°C, non-condensing                                                                                                             |