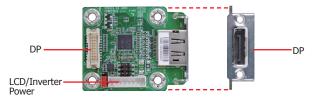

# **EXT-DP**

## **I/O CONNECTORS**

- 1 DP connector
- 1 LCD/Inverter power connector