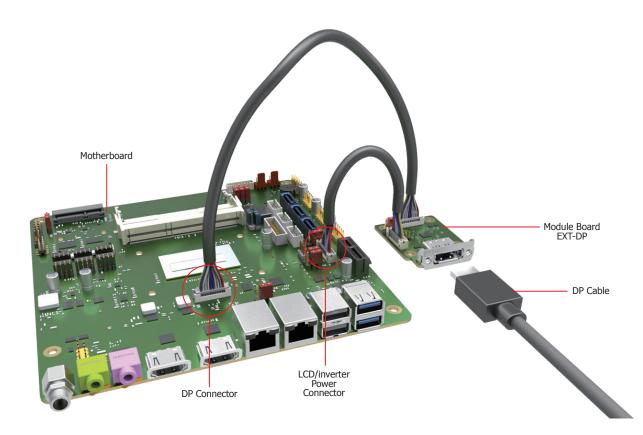

# **EXT-DP**

## **I/O CONNECTORS**

- 1 DP connector
- 1 LCD/Inverter power connector