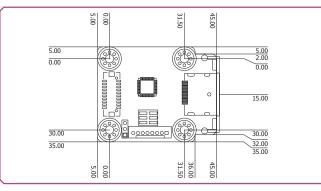

# Mechanical Drawing

### DIMENSIONS

• 50mm x 40mm (1.97" x 1.57")

www.dfi.com

DFI reserves the right to change the specifications at any time prior to the product's release. Changes thereafter will be based on the product's revision. Please contact your sales representative for the exact revision offered in your area. All product names mentioned are trademarks of their respective companies. © March 30, 2015 DFI Inc.