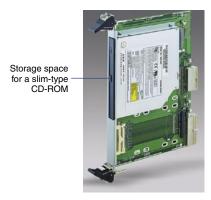

#### **Features**

- Expands Advantech chassis MIC-3042B series chassis storage capacity
- Accommodates a slim CD-ROM

#### Introduction

The MIC-3960 is a 6U-high 1-slot CompactPCI media carrier board, with one slim CD-ROM. Designed to be highly cost-effective and simple to use, the MIC-3960 adds value to any CompactPCI system. It can easily expand storage capacity once placed in Advantech's MIC-3042B series enclosures.