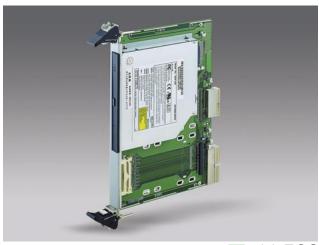

#### Introduction

The MIC-3960 is a 6U-high 1-slot CompactPCI media carrier board, with one slim CD-ROM. Designed to be highly cost-effective and simple to use, the MIC-3960 adds value to any CompactPCI system. It can easily expand storage capacity once placed in Advantech's MIC-3042B series enclosures.