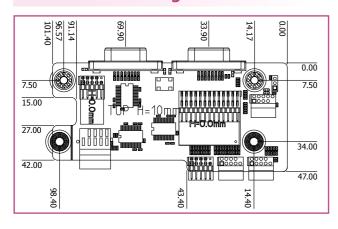

#### **Mechanical Drawing**

#### **Features**

DIMENSIONS 101.4mm x 47mm (4" x 1.85")

#### **DIMENSIONS**

• 101.4mm x 47mm (4" x 1.85")