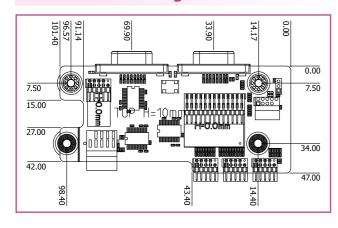

#### **Mechanical Drawing**

#### **Features**

DIMENSIONS 101.4mm x 47mm (4" x 1.85")

#### **DIMENSIONS**

• 101.4mm x 47mm (4" x 1.85")