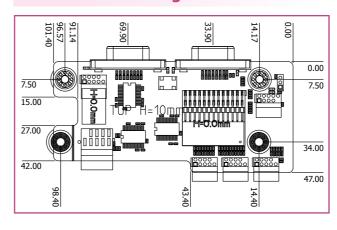

#### **Mechanical Drawing**

#### **Features**

DIMENSIONS 101.4mm x 47mm (4" x 1.85")

#### **DIMENSIONS**

• 101.4mm x 47mm (4" x 1.85")