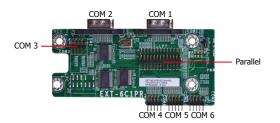

## EXT-6C/4C/2C1PR-EC Riser Card

### **EXT-6C1PR-EC**

Extension board

#### **REAR PANEL IO PORTS**

• 2 DB-9 RS232 serial ports

#### IO CONNECTORS

- 4 RS232 connectors for 4 external serial ports
- 1 parallel port

#### **DIMENSIONS**

• 101.4mm x 47mm (4" x 1.85")