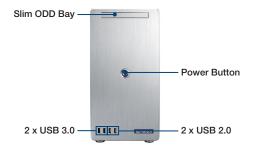

#### **Front View**

#### **Features**

- Supports microATX / Mini-ITX motherboard
- Supports up to internal two 3.5" or one 3.5" + one 2.5" HDD
- Two USB 2.0 and two USB 3.0 ports in the front side
- Supports up to four FH/FL (10.5") expansion slots

#### **Specifications**

| Drive Bay                |                        | External                                                                                 | Internal                               |
|--------------------------|------------------------|------------------------------------------------------------------------------------------|----------------------------------------|
|                          | 5.25"                  | -                                                                                        | -                                      |
|                          | 3.5" / 2.5"            | -                                                                                        | 2 x 3.5" or 1 x 3.5" + 1 x 2.5"        |
|                          | Slim ODD               | 1                                                                                        | -                                      |
| Cooling                  | Fan                    | 1 x 12cm system fan in the rear side<br>1 x 8cm system fan in the bottom side (optional) |                                        |
|                          | Air Filter             | Replaceable air filter (in the bottom side)                                              |                                        |
| Front I/O Interface      | USB 3.0                | 2                                                                                        |                                        |
|                          | USB 2.0                | 2                                                                                        |                                        |
| Miscellaneous            | LED Indicators         | Power                                                                                    |                                        |
|                          | Rear Panel             | -                                                                                        |                                        |
| Environment              |                        | Operating                                                                                | Non-operating                          |
|                          | Temperature            | 0 ~ 40 °C (32 ~ 104 °F)                                                                  | -40 ~ 70 °C (-40 ~ 156 °F)             |
|                          | Humidity               | 10 ~ 95% @ 40 °C, non-condensing                                                         | 10 ~ 95% @ 60 °C, non-condensing       |
|                          | Vibration (5 ~ 500 Hz) | 1 Grms                                                                                   | 2 G                                    |
|                          | Shock                  | 10 G (with 11 ms duration, half sine wave)                                               |                                        |
| Physical Characteristics | Dimensions (W x H x D) | 192 x 376.7 x 338.5 mm (7.56" x 14.83" x 13.33"),                                        | with chassis feet and key lock bracket |
|                          | Weight                 | 10kg (without MB and HDD)                                                                | ·                                      |