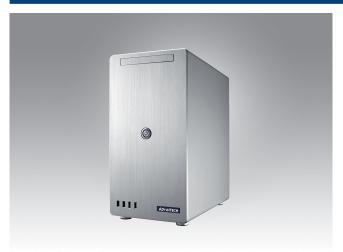

# **HPC-5000**

## Small Tower Chassis for microATX / Mini-ITX Motherboard

#### **Features**

- Supports microATX / Mini-ITX motherboard
- Supports up to internal two 3.5" or one 3.5" + one 2.5" HDD
- Two USB 2.0 and two USB 3.0 ports in the front side
- Supports up to four FH/FL (10.5") expansion slots