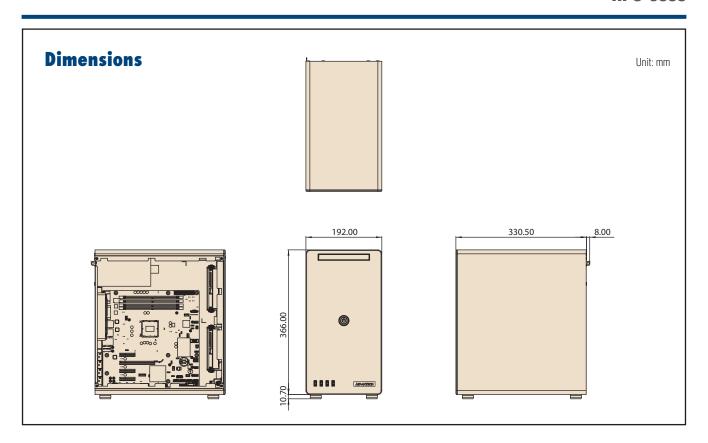

#### **Specifications**

| Drive Bay                |                        | External                                                                                 | Internal                               |
|--------------------------|------------------------|------------------------------------------------------------------------------------------|----------------------------------------|
|                          | 5.25"                  | -                                                                                        | -                                      |
|                          | 3.5" / 2.5"            | -                                                                                        | 2 x 3.5" or 1 x 3.5" + 1 x 2.5"        |
|                          | Slim ODD               | 1                                                                                        | -                                      |
| Cooling                  | Fan                    | 1 x 12cm system fan in the rear side<br>1 x 8cm system fan in the bottom side (optional) |                                        |
|                          | Air Filter             | Replaceable air filter (in the bottom side)                                              |                                        |
| Front I/O Interface      | USB 3.0                | 2                                                                                        |                                        |
|                          | USB 2.0                | 2                                                                                        |                                        |
| Miscellaneous            | LED Indicators         | Power                                                                                    |                                        |
|                          | Rear Panel             | -                                                                                        |                                        |
| Environment              |                        | Operating                                                                                | Non-operating                          |
|                          | Temperature            | 0 ~ 40 °C (32 ~ 104 °F)                                                                  | -40 ~ 70 °C (-40 ~ 156 °F)             |
|                          | Humidity               | 10 ~ 95% @ 40 °C, non-condensing                                                         | 10 ~ 95% @ 60 °C, non-condensing       |
|                          | Vibration (5 ~ 500 Hz) | 1 Grms                                                                                   | 2 G                                    |
|                          | Shock                  | 10 G (with 11 ms duration, half sine wave)                                               |                                        |
| Physical Characteristics | Dimensions (W x H x D) | 192 x 376.7 x 338.5 mm (7.56" x 14.83" x 13.33"),                                        | with chassis feet and key lock bracket |
|                          | Weight                 | 10kg (without MB and HDD)                                                                | ·                                      |

#### **Front View**

#### **Rear View**

#### **Inner View**