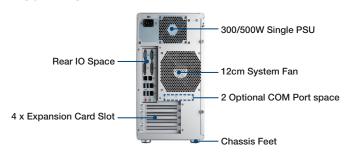

#### **Rear View**

#### **Features**

- Supports microATX / Mini-ITX motherboard
- Supports up to internal two 3.5" or one 3.5" + one 2.5" HDD
- Two USB 2.0 and two USB 3.0 ports in the front side
- Supports up to four FH/FL (10.5") expansion slots

#### **Specifications**

| Drive Bay                |                        | External                                                                                 | Internal                               |
|--------------------------|------------------------|------------------------------------------------------------------------------------------|----------------------------------------|
|                          | 5.25"                  | -                                                                                        | -                                      |
|                          | 3.5" / 2.5"            | -                                                                                        | 2 x 3.5" or 1 x 3.5" + 1 x 2.5"        |
|                          | Slim ODD               | 1                                                                                        | -                                      |
| Cooling                  | Fan                    | 1 x 12cm system fan in the rear side<br>1 x 8cm system fan in the bottom side (optional) |                                        |
|                          | Air Filter             | Replaceable air filter (in the bottom side)                                              |                                        |
| Front I/O Interface      | USB 3.0                | 2                                                                                        |                                        |
|                          | USB 2.0                | 2                                                                                        |                                        |
| Miscellaneous            | LED Indicators         | Power                                                                                    |                                        |
|                          | Rear Panel             | -                                                                                        |                                        |
| Environment              |                        | Operating                                                                                | Non-operating                          |
|                          | Temperature            | 0 ~ 40 °C (32 ~ 104 °F)                                                                  | -40 ~ 70 °C (-40 ~ 156 °F)             |
|                          | Humidity               | 10 ~ 95% @ 40 °C, non-condensing                                                         | 10 ~ 95% @ 60 °C, non-condensing       |
|                          | Vibration (5 ~ 500 Hz) | 1 Grms                                                                                   | 2 G                                    |
|                          | Shock                  | 10 G (with 11 ms duration, half sine wave)                                               |                                        |
| Physical Characteristics | Dimensions (W x H x D) | 192 x 376.7 x 338.5 mm (7.56" x 14.83" x 13.33"),                                        | with chassis feet and key lock bracket |
|                          | Weight                 | 10kg (without MB and HDD)                                                                | ·                                      |