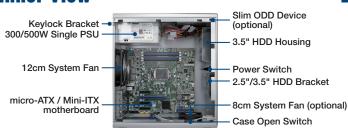

#### **Inner View**

#### **Features**

- Supports microATX / Mini-ITX motherboard
- Supports up to internal two 3.5" or one 3.5" + one 2.5" HDD
- Two USB 2.0 and two USB 3.0 ports in the front side
- Supports up to four FH/FL (10.5") expansion slots

#### **Specifications**

| Drive Bay                |                        | External                                                                                 | Internal                               |
|--------------------------|------------------------|------------------------------------------------------------------------------------------|----------------------------------------|
|                          | 5.25"                  | -                                                                                        | -                                      |
|                          | 3.5" / 2.5"            | -                                                                                        | 2 x 3.5" or 1 x 3.5" + 1 x 2.5"        |
|                          | Slim ODD               | 1                                                                                        | -                                      |
| Cooling                  | Fan                    | 1 x 12cm system fan in the rear side<br>1 x 8cm system fan in the bottom side (optional) |                                        |
|                          | Air Filter             | Replaceable air filter (in the bottom side)                                              |                                        |
| Front I/O Interface      | USB 3.0                | 2                                                                                        |                                        |
|                          | USB 2.0                | 2                                                                                        |                                        |
| Miscellaneous            | LED Indicators         | Power                                                                                    |                                        |
|                          | Rear Panel             | -                                                                                        |                                        |
| Environment              |                        | Operating                                                                                | Non-operating                          |
|                          | Temperature            | 0 ~ 40 °C (32 ~ 104 °F)                                                                  | -40 ~ 70 °C (-40 ~ 156 °F)             |
|                          | Humidity               | 10 ~ 95% @ 40 °C, non-condensing                                                         | 10 ~ 95% @ 60 °C, non-condensing       |
|                          | Vibration (5 ~ 500 Hz) | 1 Grms                                                                                   | 2 G                                    |
|                          | Shock                  | 10 G (with 11 ms duration, half sine wave)                                               |                                        |
| Physical Characteristics | Dimensions (W x H x D) | 192 x 376.7 x 338.5 mm (7.56" x 14.83" x 13.33"),                                        | with chassis feet and key lock bracket |
|                          | Weight                 | 10kg (without MB and HDD)                                                                | ·                                      |