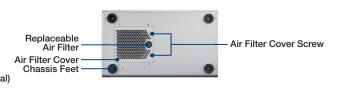

ion (5 ~ 500 Hz) | 1 Grms                                                                                   | 2 G                                    |
|                          | Shock                  | 10 G (with 11 ms duration, half sine wave)                                               |                                        |
| Physical Characteristics | Dimensions (W x H x D) | 192 x 376.7 x 338.5 mm (7.56" x 14.83" x 13.33"),                                        | with chassis feet and key lock bracket |
|                          | Weight                 | 10kg (without MB and HDD)                                                                | ·                                      |

#### **Front View**



#### **Rear View**



#### **Inner View**



#### **Bottom view**





## **Ordering Information**

| Part Number    | Description                                           |
|----------------|-------------------------------------------------------|
| HPC-5000-30ZXE | HPC-5000 small tower chassis with 300W single ATX PSU |
| HPC-5000-50ZXE | HPC-5000 small tower chassis with 500W single ATX PSU |

## **Packing List**

| Part number    | Description                                                     | Quantity |
|----------------|-----------------------------------------------------------------|----------|
| 1990022007S000 | Chassis feet (pre-installed)                                    | 4        |
| 1960078418N002 | Key lock bracket (pre-installed)                                | 1        |
| 1960077474N000 | 3.5" HDD cage (pre-installed)