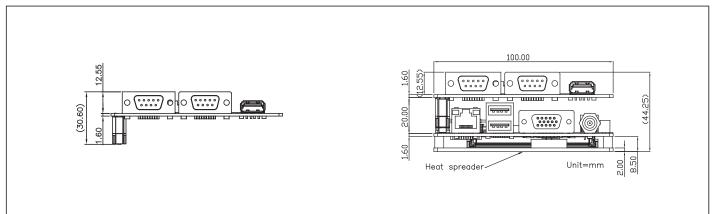

|
| Serial Port           | COM1, COM2 RS-232 by Pin Header<br>COM3, COM4 RS-232 on Rear I/O |  |  |  |
| SIM                   | _                                                                |  |  |  |
| DIO                   | _                                                                |  |  |  |

## **Packing List**

- Accessory Kit
- COM Port Cables
- BIO-ST02-C4M1

#### **Ordering Information**

| P/N                   | USB | RS-232 | Expansion Slot         | Temp.      |
|-----------------------|-----|--------|------------------------|------------|
| BIO-ST02-C4M1-A10-01* | 1   | 4      | Mini-Card x 1, SIM x 1 | 0°C ~ 60°C |

- \* Customized BIOS is required.
- \* For mini-card module expansion ( via USB2.0 signal), suggest to use PICO-BT01 only.

# **Dimension** Unit: mm