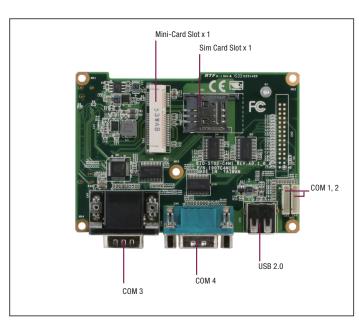

#### **Features**

- RS-232 x 4
- Mini-Card (Full Size) x 1 (PCle x 1 Only)
- SIM slot x 1
- USB 2.0 x 1

## **Specifications**

| System                |                                                                  |  |  |  |
|-----------------------|------------------------------------------------------------------|--|--|--|
| Form Factor           | 2.5" Board                                                       |  |  |  |
| BIO                   | 80-Pin high speed Board to board connector                       |  |  |  |
| Power Requirement     | Power Supplied from MB via board to board connector              |  |  |  |
| Dimension             | 3.94" x 2.84" (100mm x 72mm)                                     |  |  |  |
| Gross Weight          | 0.44 lb (0.2 Kg)                                                 |  |  |  |
| Operating Temperature | 32°F ~ 140°F (0°C ~ 60°C)                                        |  |  |  |
| Storage Temperature   | -40 °F ~ 176°F (-40°C ~ 80°C)                                    |  |  |  |
| Operating Humidity    | 0% ~ 90% relative humidity, non-condensing                       |  |  |  |
| Certification         | _                                                                |  |  |  |
| 1/0                   |                                                                  |  |  |  |
| Ethernet              | _                                                                |  |  |  |
| USB                   | USB 2.0 x 1 on rear I/O                                          |  |  |  |
| Audio                 | _                                                                |  |  |  |
| Expansion Interface   | _                                                                |  |  |  |
| PCle                  | Mini-Card x 1 (full size), SIM x 1                               |  |  |  |
| Serial Port           | COM1, COM2 RS-232 by Pin Header<br>COM3, COM4 RS-232 on Rear I/O |  |  |  |
| SIM                   | _                                                                |  |  |  |
| DIO                   | _                                                                |  |  |  |