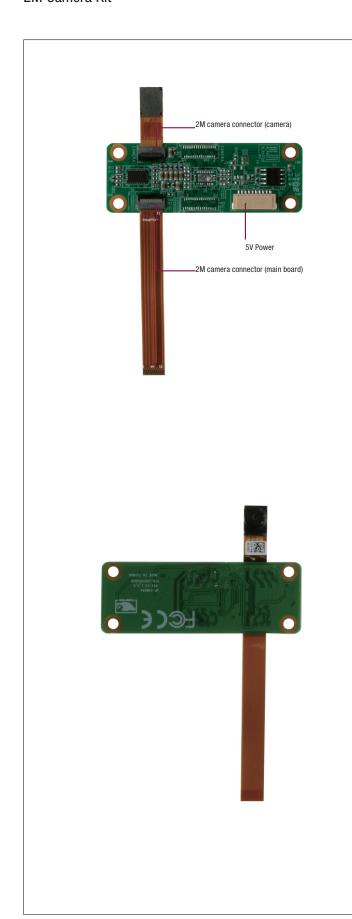

#### **Features**

- MIPI CSI-2/ DSI DPHY Re-timer x 2
- LD0 Linear Regulator x 1
- 5V Power Connector x 1
- FPC/ FFC Connector x 2

## **Specifications**

| System                |                                                                                                                           |  |
|-----------------------|---------------------------------------------------------------------------------------------------------------------------|--|
| IC                    | MIPI CSI-2 / DSI DPHY Re-timer x 2 LD0 Linear Regulator x 1  5V power connector x 1 FPC / FFC connector for 2M camera x 2 |  |
| I/O Placements        |                                                                                                                           |  |
| External Ports        |                                                                                                                           |  |
| Internal connector    | None                                                                                                                      |  |
| Others                |                                                                                                                           |  |
| Form Factor           | 10.2 mm x 56 mm x 1.6 mm                                                                                                  |  |
| Certification         |                                                                                                                           |  |
| Operating Temperature |                                                                                                                           |  |
| OS Support            | UP, UP2, UP Core: WIN10                                                                                                   |  |