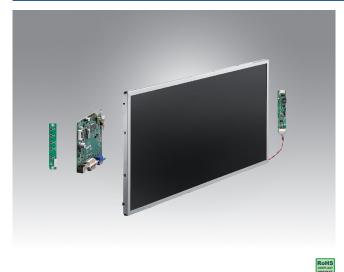

### Introduction

The Advantech IDK-1121MD series implement 21.5" wide 16:9 display. Full HD resolution makes the image on the display sharper and clearer. It integrates a scaler board which can support up to Full HD resolution, with VGA/DVI/DP interfaces. Advantech Color Tool calibrates the Scale Board for gray-scale correction for each display before shipment, and the one-to-one pairing makes each display has consistent picture performance. In addition, with 6-Axis color adjustment function, help the customer can adjust color they like more precisely. IDK-1121MD provides Kit solution which gives customers to have more flexibility to fit in their own designed systems.

# **Packing List**

| Part Number   | Description                  |
|---------------|------------------------------|
| 968AD00054    | 1 x LED driver board         |
| 9896MF0101E   | 1 x scaler board             |
| 9680014283    | 1 x Key Pad                  |
| 1700019786    | 1 x Key Pad cable            |
| 1700029562-01 | 1 x LVDS cable               |
| 1700022918-01 | 1 x AD board backlight cable |
| 1700022921-01 | 1 x LCD backlight cable      |