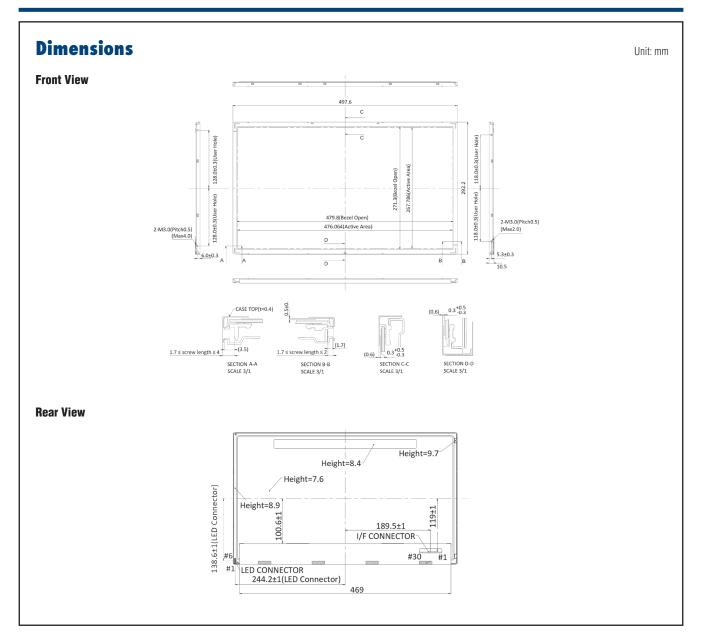

#### **Specifications**

| -                          |                          |                                            |
|----------------------------|--------------------------|--------------------------------------------|
| LCD Panel                  | Display Size             | 21.5", 16:9                                |
|                            | Technology               | Normally black (IPS)                       |
|                            | Resolution               | 1920 x 1080                                |
|                            | Viewing Angle (U/D/L/R)  | 178° / 178°                                |
|                            | Brightness               | 250 cd/m <sup>2</sup>                      |
|                            | Backlight Life (hrs)     | 30,000 min                                 |
|                            | Contrast Ratio           | 1000:1                                     |
|                            | Response Time            | 14 ms                                      |
|                            | Colors                   | 16.7M (6bit + FRC)                         |
|                            | LCD Input Voltage        | 5 V                                        |
|                            | Consumption              | 11.05 W                                    |
|                            | Signal Interface         | 2 channel LVDS                             |
|                            | Weight                   | 1685 g                                     |
|                            | Dimensions (W x H x D)   | 497.6 x 292.2 x 10.5 mm                    |
| Scaler Board<br>(AD Board) | Support Input Source     | VGA / DVI / DP                             |
|                            | Output Display Interface | 8 bit LVDS                                 |
|                            | Support Resolution       | VGA, SVGA, XGA, WXGA, SXGA, WUXGA, HD, FHD |
|                            | Input Power              | DC 12V 5A                                  |
|                            | Remote Control Interface | RS-232 (Extra RS-232 board is needed)      |
|                            | Gamma Calibration        | DICOM part.14 compliance                   |
| Environment                | Operating Temperature    | 0 ~ 50 °C                                  |
|                            | Storage Temperature      | -20 ~ 60 °C                                |